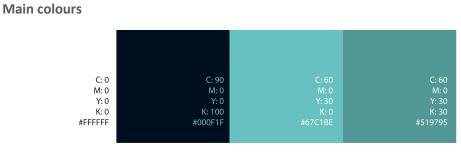

### 1.2 Colours

The main colours are white, black and blue(-green). We use shades of orange and light blue as supporting colours.

#### Supporting colours

| C: 25         | C: 0          | C: 0          | C: 0          |
|---------------|---------------|---------------|---------------|
| M: 0          | M: 20         | M: 35         | M: 50         |
| Y: 15<br>K: 0 | Y: 45<br>K: 0 | Y: 60<br>K: 0 | Y: 85<br>K: 0 |
| #CBE6E1       | #FDD59B       | #F9B672       | #F39433       |
|               |               |               |               |